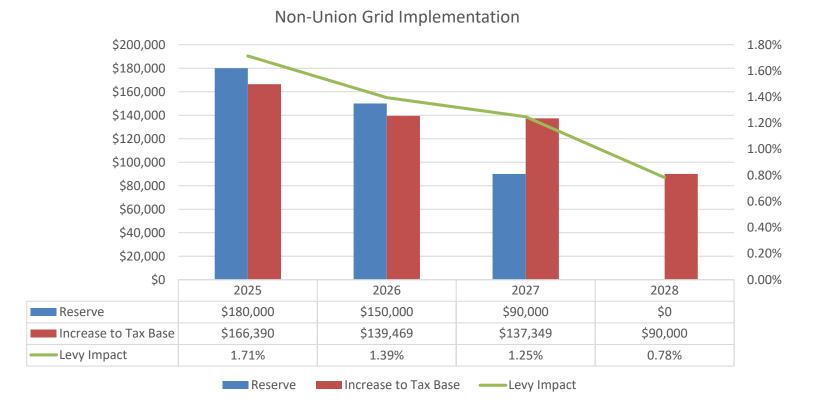

venues



# 2025 Operating Budget Revenues -Tax Supported



| <b>INVESTMENT IN INFRASTRUCTURE</b> |  |
|-------------------------------------|--|
|-------------------------------------|--|

.

.

|                                                        | Budget Impact | Levy Impact |
|--------------------------------------------------------|---------------|-------------|
| Reserve Increases to Fund Capital and Special Projects | • \$487,330   | • 5.02%     |

•••

| INVESTMENT IN STAFF           |               |             |
|-------------------------------|---------------|-------------|
|                               | Budget Impact | Levy Impact |
| Cost of Living Adjustments    | • \$231,710   | • 2.39%     |
| Non-Union Grid Implementation | • \$166,390   | • 1.71%     |

• • • •



Page 189 of 218

••

| INVESTMENT IN STAFF                                                                                                                                                                                                                                                                                                                                                                                                        |                                                                                                        |                                                                                       |
|------------------------------------------------------------------------------------------------------------------------------------------------------------------------