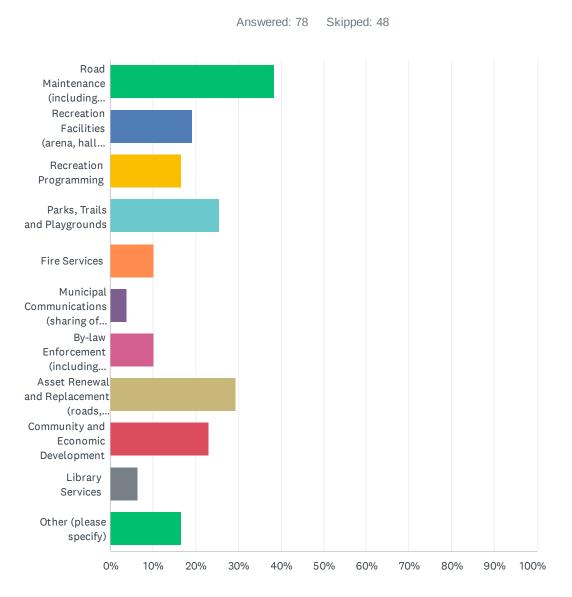

To foster public engagement in the budget process, a Budget Survey was launched in the fall of 2024 to gather community input, with the detailed findings found in **Schedule G** to this report. We received 126 responses to the Budget Survey; those that responded to the survey have provided observations on various services provided by the Township. 65% of the respondents rated the overall value they are receiving from their tax dollars as fair or better.