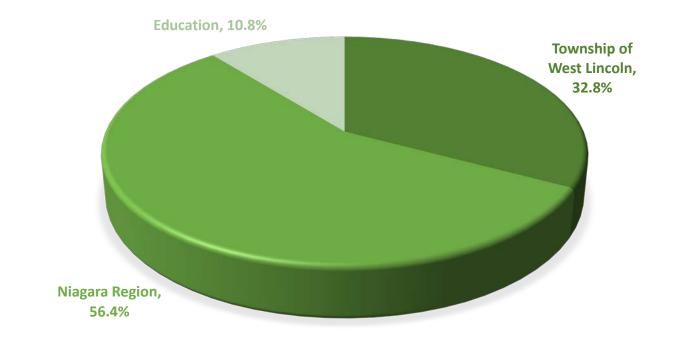

Council is asked to approve an Operating and Capital budget each year, which is developed and presented by Administration. The 2025 budget includes approximately \$24 million of operating expenditures and approximately \$10.4 million in Capital and Special Project expenditures. These expenditure items are mainly funded through user fees, grants, reserve transfers and the tax levy. One of the key outcomes of the budget process is the establishment of the required tax levy and ultimately the tax rate, which will be levied on properties in West Lincoln. Property owners in West Lincoln receive a tax bill from the Township that includes taxes levied by the Township, Niagara Region and Province of Ontario (for Education).

From a taxpayer perspective, the estimated impact to the total local portion of the tax bill, based on an average assessment of \$390,400, is as follows:

|                                  | 2024 Total<br>Taxes   | 2025 Total Taxes<br>(Proposed) | \$<br>Change        | %<br>Change     |
|----------------------------------|-----------------------|--------------------------------|---------------------|-----------------|
| Assessment                       | \$390,400             | \$390,400                      | \$0                 | 0.00%           |
| Municipal<br>Hospital            | \$1,657.99<br>\$38.68 | \$1,782.37<br>\$34.98          | \$124.38<br>-\$3.70 | 7.50%<br>-9.57% |
| TOTAL                            | \$1,696.67            | \$1,817.35                     | \$120.68            | <b>7.11%</b>    |
| Urban Service Area               | \$72.60               | \$76.83                        | \$4.23              | 5.83%           |
| TOTAL WITH URBAN<br>SERVICE AREA | \$1,769.27            | \$1,894.18                     | \$124.91            | 7.06%           |