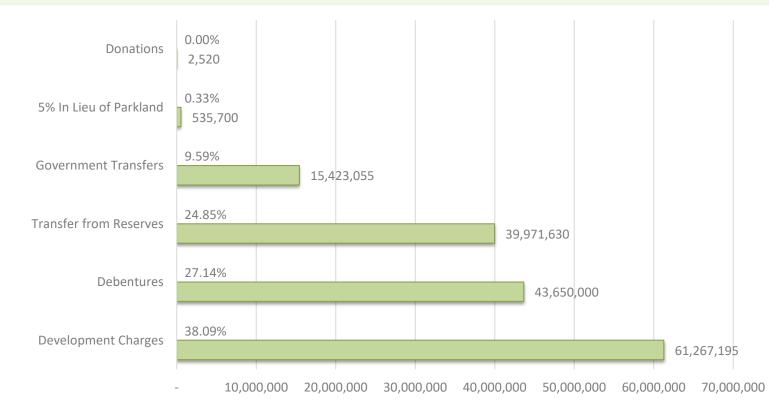

#### 2025 CAPITAL BUDGET

The 2025 proposed projects total \$10,439,650. Funding of the 2025 projects requires a 5.02% increase to the levy, which equates to \$487,330 in additional revenue. **Schedule C** to this report provides a summary of each project, along with its funding source, and **Schedule D** provides a detailed description of each 2025 project. Furthermore, the 2025 Draft Budget Presentation, attached as **Schedule H**, shows the 2025 projects allocated into one of four categories: Rehabilitation/Renewal, Compliance, Growth, or Service

The Ten Year Capital Plan proposes a total investment of \$160,850,100 over the years 2025 to 2034. Further details regarding these projects listed by department can be found in **Schedule F** and the project funding sources can be found in **Schedule E**.