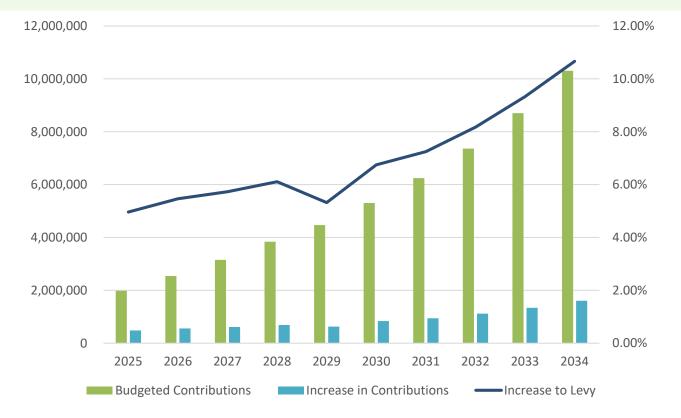

The Ten Year Capital Plan proposes a total investment of \$160,850,100 over the years 2025 to 2034. Further details regarding these projects listed by department can be found in **Schedule F** and the project funding sources can be found in **Schedule E**.