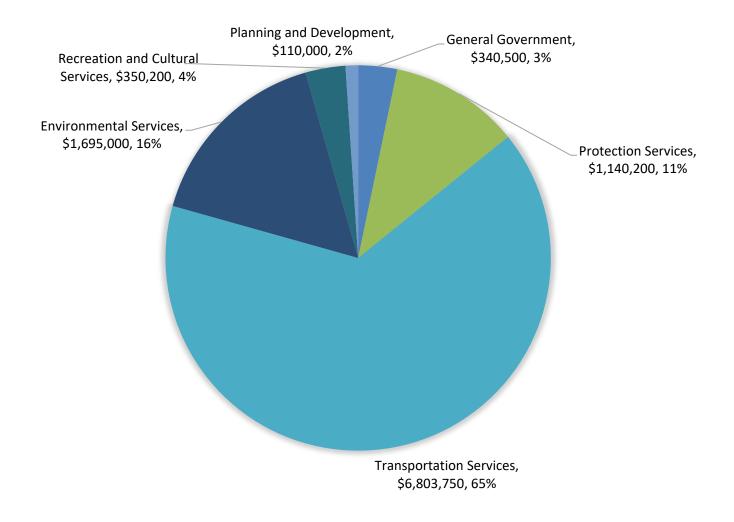

|           |           |

### Impact of Proposed Water & Wastewater Rates

- Based on an average consumption of 45 cubic meters per quarter, or 180 cubic meters annually:
  - Quarterly Bill increasing by \$19.42
  - Impact in 2025 is \$38.84

٠

•••

|                      | Quarterly Charge |           |  |  |  |  |
|----------------------|------------------|-----------|--|--|--|--|
|                      | July 2025        | Current   |  |  |  |  |
| Water<br>Consumptive | \$ 81.45         | \$ 76.95  |  |  |  |  |
| Sewer<br>Consumptive | \$ 94.08         | \$ 88.65  |  |  |  |  |
| Water Base           | \$ 50.87         | \$ 47.99  |  |  |  |  |
| Sewer Base           | \$ 117.26        | \$ 110.62 |  |  |  |  |
| Total                | \$ 343.63        | \$ 324.21 |  |  |  |  |



# 2025 Capital & Special Projects by Department

• •

. .

. .

### 2025 Capital Projects by Asset Type

• • • •





### Funding of 2025 Capital & Special Projects

### 2025 Corporate Services Projects - \$340,500

• • • • • •

| Project                                                          | Rehabilitation/Renewal |    | Compliance Growth |           | Service Improvement |        |
|------------------------------------------------------------------|------------------------|----|-------------------|-----------|---------------------|--------|
| 1217 - Council Chambers Tech Upgrades                            | \$ 30,000              |    |                   |           |                     |        |
| 1267 - Growth Fiscal Impact Study                                |