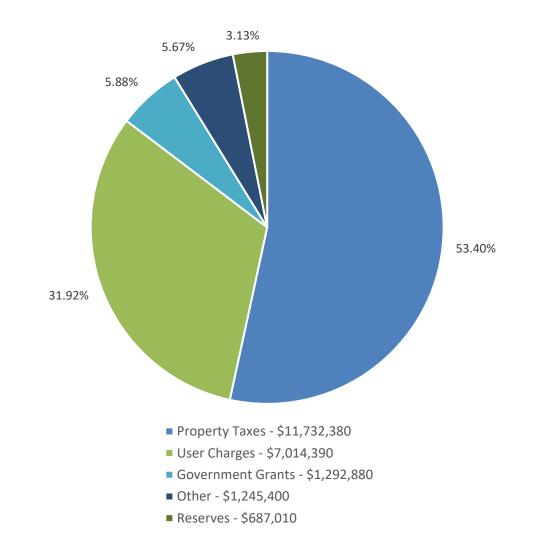

|

Page 181 of 218

# Budget 2025 – Key Factors

.

• •

- Due to assessment growth of 1.01%, the first \$97,772 of increase to the overall tax levy has no impact to property owners
- An expenditure increase/decrease of \$97,091 equates to a 1% change in the tax levy
- A 1% change to the tax levy equates to an approximate \$16 change to the West Lincoln portion of taxes for an average residential home, with an assessment of \$390,400
- The Province continues to defer when a new assessment date will be introduced. This results in no assessment changes for the majority of property owners. Valuations are based on the assessment date of January 1, 2016

# 2025 Operating Budget Expenditures



# 2025 Expenditures by Department



# 2025 Operating Budget Revenues



# 2025 Operating Budget Revenues -Tax Supported



| <b>INVESTMENT IN INFRASTRUCTURE</b> |  |
|-------------------------------------|--|
|-------------------------------------|--|

.

.

|                                                        | Budget Impact | Levy Impact |
|--------------------------------------------------------|---------------|-------------|
| Reserve Increases to Fund Capital and Special Projects | • \$487,330   | • 5.02%     |

•••

| INVESTMENT IN STAFF           |               |             |
|-------------------------------|---------------|-------------|
|                               | Budget Impact | Levy Impact |
| Cost of Living Adjustments    | • \$231,710   | • 2.39%     |
| Non-Union Grid Implementation | • \$166,390   | • 1.71%     |

• • • •



Page 1