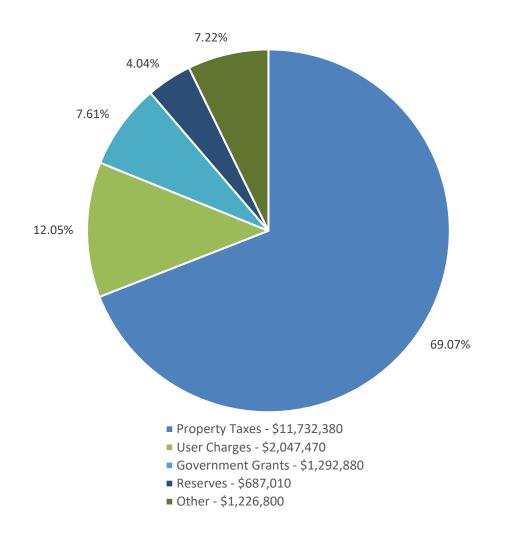

# Budget 2025 – Key Factors

.

• •

- Due to assessment growth of 1.01%, the first \$97,772 of increase to the overall tax levy has no impact to property owners
- An expenditure increase/decrease of \$97,091 equates to a 1% change in the tax levy
- A 1% change to the tax levy equates to an approximate \$16 change to the West Lincoln portion of taxes for an average residential home, with an assessment of \$390,400
- The Province continues to defer when a new assessment date will be introduced. This results in no assessment changes for the majority of property owners. Valuations are based on the assessment date of January 1, 2016

# 2025 Operating Budget Expenditures



# 2025 Expenditures by Department



# 2025 Operating Budget Revenues



# 2025 Operating Budget Revenues -Tax Supported



| <b>INVESTMENT IN INFRASTRUCTURE</b> |  |
|-------------------------------------|--|
|-------------------------------------|--|

.

.

|                                                        | Budget Impact | Levy Impact |
|--------------------------------------------------------|---------------|-------------|
| Reserve Increases to Fund Capital and Special Projects | • \$487,330   | • 5.02%     |

•••

| INVESTMENT IN STAFF           |               |             |
|-------------------------------|---------------|-------------|
|                               | Budget Impact | Levy Impact |
| Cost of Living Adjustments    | • \$231,710   | • 2.39%     |
| Non-Union Grid Implementation | • \$166,390   | • 1.71%     |

• • • •



Page 189 of 218

••

| INVESTMENT IN STAFF