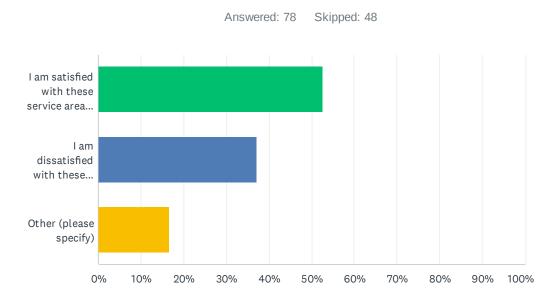

To foster public engagement in the budget process, a Budget Survey was launched in the fall of 2024 to gather community input, with the detailed findings found in **Schedule G** to this report. We received 126 responses to the Budget Survey; those that responded to the survey have provided observations on various services provided by the Township. 65% of the respondents rated the overall value they are receiving from their tax dollars as fair or better.