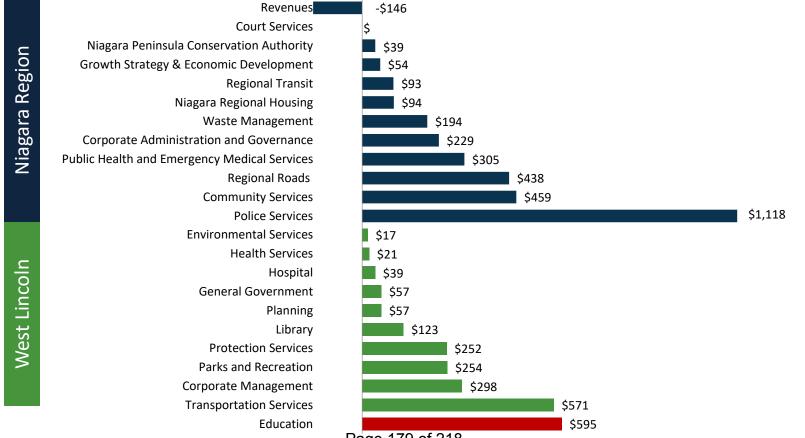

From a taxpayer perspective, the estimated impact to the total local portion of the tax bill, based on an average assessment of \$390,400, is as follows:

|                                  | 2024 Total<br>Taxes   | 2025 Total Taxes<br>(Proposed) | \$<br>Change        | %<br>Change     |
|----------------------------------|-----------------------|--------------------------------|---------------------|-----------------|
| Assessment                       | \$390,400             | \$390,400                      | \$0                 | 0.00%           |
| Municipal<br>Hospital            | \$1,657.99<br>\$38.68 | \$1,782.37<br>\$34.98          | \$124.38<br>-\$3.70 | 7.50%<br>-9.57% |
| TOTAL                            | \$1,696.67            | \$1,817.35                     | \$120.68            | <b>7.11%</b>    |
| Urban Service Area               | \$72.60               | \$76.83                        | \$4.23              | 5.83%           |
| TOTAL WITH URBAN<br>SERVICE AREA | \$1,769.27            | \$1,894.18                     | \$124.91            | 7.06%           |