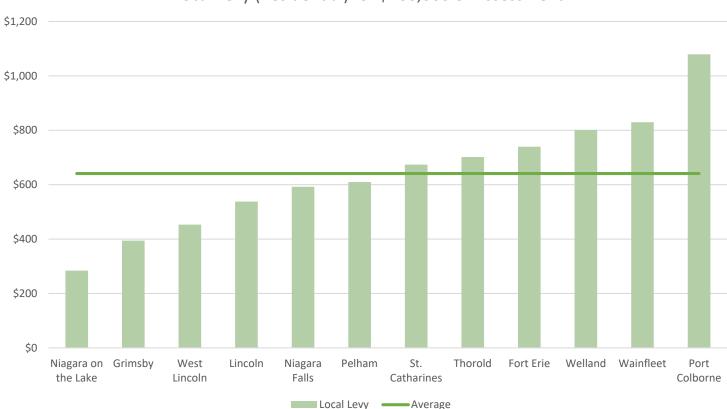

orted Service Areas

• •

- The following service areas are self-funded, where revenues must cover expenditures:
  - Building, Water and Wastewater (sewer)
- Any surplus or deficit is either transferred to or from the appropriate reserves
- Equipment Costs are allocated to Road Maintenance, Winter Control, Arena, Water, Sewers, Recreation and Urban Sidewalks
- An allocation of overhead costs from Corporate Services and Transportation Services are charged to the rate-supported budgets

• The below chart represents the estimated breakdown of the 2025 property tax bill, by taxing authority:



## 2025 Property Tax Distribution

.

. .

. .

• •

# What Did 2024 Property Taxes Pay For?

. . . . . . .

. . . . .

. .



Page 179 of 218

# 2024 Property Tax Comparator

.

• • • •

. .

••

• •



#### Local Levy (Residential) for \$100,000 of Assessment

# 2024 Affordability Metrics

• •

• •

- West Lincoln has the **lowest** property taxes as a percentage of household income, in comparing against other local Niagara municipalities.
- West Lincoln is 3<sup>rd</sup> lowest when combined with water & sewer costs.

| Municipality           | 2024<br>Estimated<br>Average<br>Household<br>Income | 2024<br>Average<br>Residential<br>Property<br>Taxes | Property<br>Taxes as a %<br>Household<br>Income | Residential<br>Water/Sewer<br>Costs (average<br>200 m <sup>3</sup> ) | Property Taxes<br>& Water/Sewer<br>as a %<br>Household<br>Income |
|------------------------|-----------------------------------------------------|-----------------------------------------------------|------------------