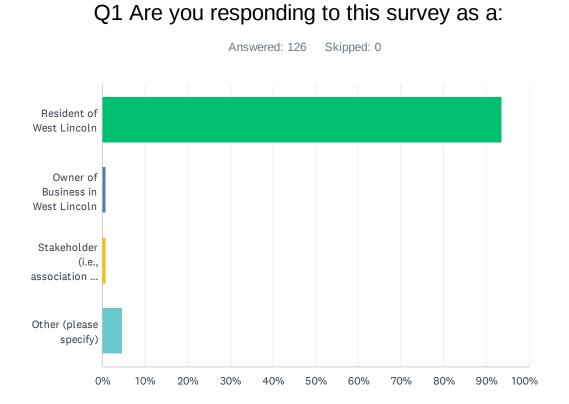

To foster public engagement in the budget process, a Budget Survey was launched in the fall of 2024 to gather community input, with the detailed findings found in **Schedule G** to this report. We received 126 responses to the Budget Survey; those that responded to the survey have provided observations on various services provided by the Township. 65% of the respondents rated the overall value they are receiving from their tax dollars as fair or better.