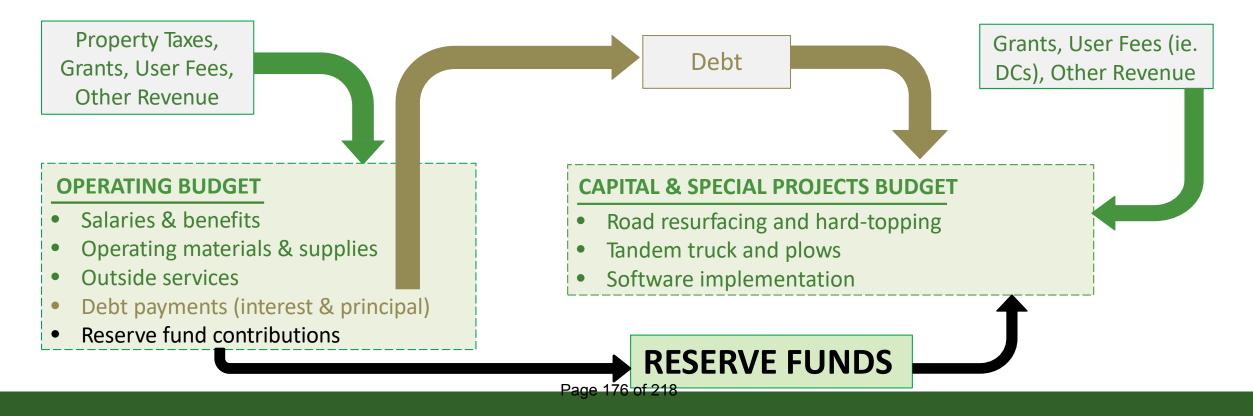

Council is asked to approve an Operating and Capital budget each year, which is developed and presented by Administration. The 2025 budget includes approximately \$24 million of operating expenditures and approximately \$10.4 million in Capital and Special Project expenditures. These expenditure items are mainly funded through user fees, grants, reserve transfers and the tax levy. One of the key outcomes of the budget process is the establishment of the required tax levy and ultimately the tax rate, which will be levied on properties in West Lincoln. Property owners in West Lincoln receive a tax bill from the Township that includes taxes levied by the Township, Niagara Region and Province of Ontario (for Education).

### **OPERATING BUDGET**

The operating budget provides funding for the Township's day-to-day costs of delivering services. In addition, the operating levy provides funding for Capital and Special Projects through reserve transfers and debt repayment. The 2025 draft base budget requires an overall tax levy of \$10,542,540, which represents a 7.58% (or \$833,430) levy increase over 2024, after factoring in assessment growth.