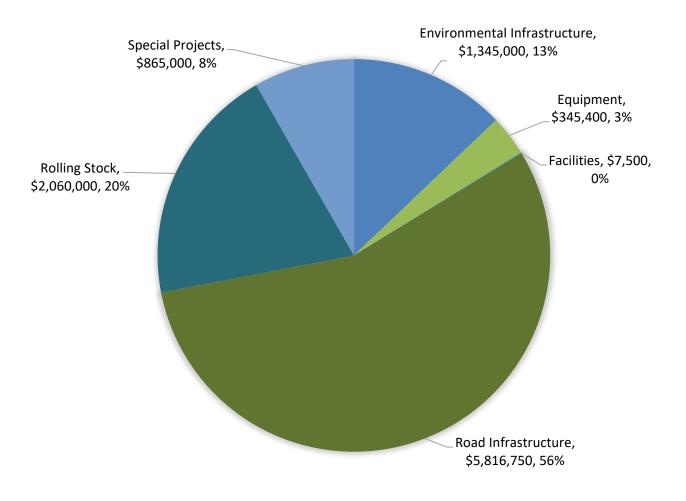

#### 2025 CAPITAL BUDGET

The 2025 proposed projects total \$10,439,650. Funding of the 2025 projects requires a 5.02% increase to the levy, which equates to \$487,330 in additional revenue. **Schedule C** to this report provides a summary of each project, along with its funding source, and **Schedule D** provides a detailed description of each 2025 project. Furthermore, the 2025 Draft Budget Presentation, attached as **Schedule H**, shows the 2025 projects allocated into one of four categories: Rehabilitation/Renewal, Compliance, Growth, or Service

Improvement. Based on project values, 85% of projects fall in the Rehabilitation/Renewal category, 5% in Compliance, 7% in Growth and 3% in Service Improvement. This categorization provides further information to Council to support decision-making.