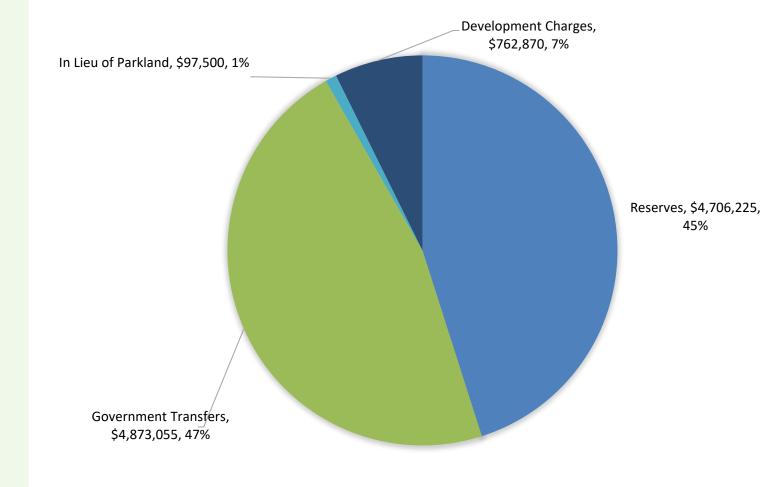

### FINANCIAL IMPLICATIONS:

As noted above, Administration is proposing a 2025 general tax levy of \$10,542,540, a 2025 hospital tax levy of \$206,900, and a 2025 urban service area levy of \$199,440. These proposed levy requirements represent the revenue that the Township needs to collect from taxpayers in order to fund services and infrastructure needs, such as road maintenance, emergency services, parks and libraries.

From a taxpayer perspective, the estimated impact to the total local portion of the tax bill, based on an average assessment of \$390,400, is as follows:

|                                  | 2024 Total<br>Taxes   | 2025 Total Taxes<br>(Proposed) | \$<br>Change        | %<br>Change     |
|----------------------------------|-----------------------|--------------------------------|---------------------|-----------------|
| Assessment                       | \$390,400             | \$390,400                      | \$0                 | 0.00%           |
| Municipal<br>Hospital            | \$1,657.99<br>\$38.68 | \$1,782.37<br>\$34.98          | \$124.38<br>-\$3.70 | 7.50%<br>-9.57% |
| TOTAL                            | \$1,696.67            | \$1,817.35                     | \$120.68            | <b>7.11%</b>    |
| Urban Service Area               | \$72.60               | \$76.83                        | \$4.23              | 5.83%           |
| TOTAL WITH URBAN<br>SERVICE AREA | \$1,769.27            | \$1,894.18                     | \$124.91            | 7.06%           |