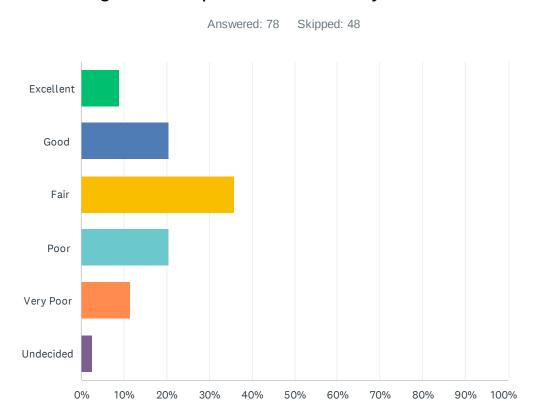

To foster public engagement in the budget process, a Budget Survey was launched in the fall of 2024 to gather community input, with the detailed findings found in **Schedule G** to this report. We received 126 responses to the Budget Survey; those that responded to the survey have provided observations on various services provided by the Township. 65% of the respondents rated the overall value they are receiving from their tax dollars as fair or better.