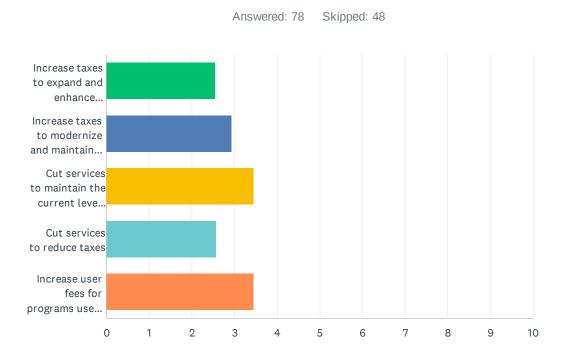

To foster public engagement in the budget process, a Budget Survey was launched in the fall of 2024 to gather community input, with the detailed findings found in **Schedule G** to this report. We received 126 responses to the Budget Survey; those that responded to the survey have provided observations on various services provided by the Township. 65% of the respondents rated the overall value they are receiving from their tax dollars as fair or better.