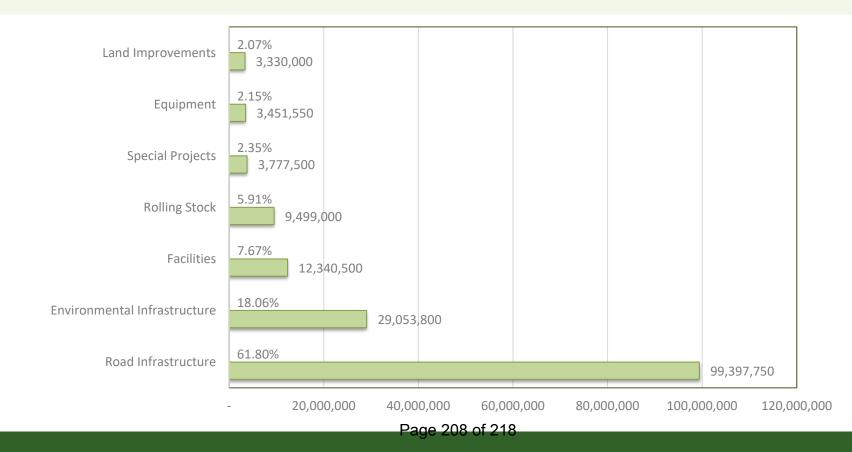

#### 2025 CAPITAL BUDGET

The 2025 proposed projects total \$10,439,650. Funding of the 2025 projects requires a 5.02% increase to the levy, which equates to \$487,330 in additional revenue. **Schedule C** to this report provides a summary of each project, along with its funding source, and **Schedule D** provides a detailed description of each 2025 project. Furthermore, the 2025 Draft Budget Presentation, attached as **Schedule H**, shows the 2025 projects allocated into one of four categories: Rehabilitation/Renewal, Compliance, Growth, or Service

Improvement. Based on project values, 85% of projects fall in the Rehabilitation/Renewal category, 5% in Compliance, 7% in Growth and 3% in Service Improvement. This categorization provides further information to Council to support decision-making.

The Ten Year Capital Plan proposes a total investment of \$160,850,100 over the years 2025 to 2034. Further details regarding these projects listed by department can be found in **Schedule F** and the project funding sources can be found in **Schedule E**.