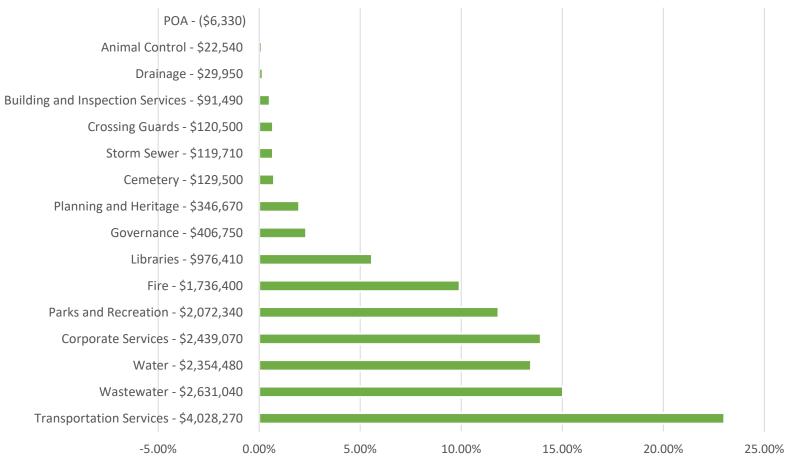

| 4.9%                                                             |

Page 181 of 218

# Budget 2025 – Key Factors

.

• •

- Due to assessment growth of 1.01%, the first \$97,772 of increase to the overall tax levy has no impact to property owners
- An expenditure increase/decrease of \$97,091 equates to a 1% change in the tax levy
- A 1% change to the tax levy equates to an approximate \$16 change to the West Lincoln portion of taxes for an average residential home, with an assessment of \$390,400
- The Province continues to defer when a new assessment date will be introduced. This results in no assessment changes for the majority of property owners. Valuations are based on the assessment date of January 1, 2016

# 2025 Operating Budget Expenditures



# 2025 Expenditures by Department



# 2025 Operating Budget Revenues



# 2025 Operating Budget Revenues -Tax Supported



| <b>INVESTMENT IN INFRASTRUCTURE</b> |  |
|-------------------------------------|--|
|-------------------------------------|--|

.

.

|                                                        | Budget Impact | Levy Impact |
|--------------------------------------------------------|---------------|-------------|
| Reserve Increases to Fund Capital and Special Projects | • \$487,330   | • 5.02%     |

•••

| INVESTMENT IN STAFF           |               |             |
|-------------------------------|---------------|-------------|
|                               | Budget Impact | Levy Impact |
| Cost of Living Adjustments    | • \$231,710   | • 2.39%     |
| Non-Union Grid Implementation | • \$166,390