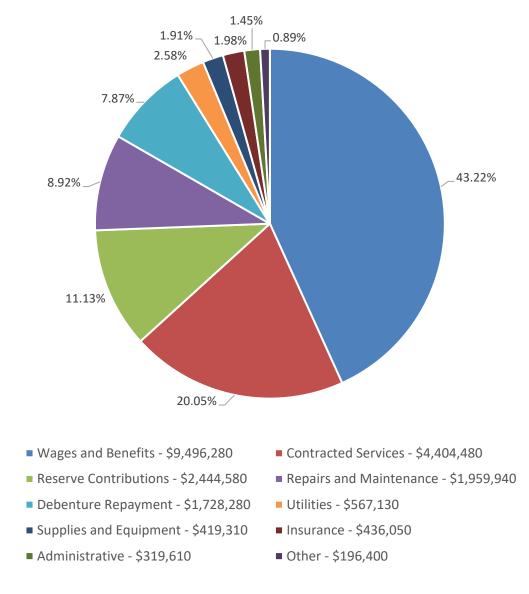

| 4.9%                                                             |

Page 181 of 218

# Budget 2025 – Key Factors

.

• •

- Due to assessment growth of 1.01%, the first \$97,772 of increase to the overall tax levy has no impact to property owners
- An expenditure increase/decrease of \$97,091 equates to a 1% change in the tax levy
- A 1% change to the tax levy equates to an approximate \$16 change to the West Lincoln portion of taxes for an average residential home, with an assessment of \$390,400
- The Province continues to defer when a new assessment date will be introduced. This results in no assessment changes for the majority of property owners. Valuations are based on the assessment date of January 1, 2016

# 2025 Operating Budget Expenditures



# 2025 Expenditures by Department



# 2025 Operating Budget Revenues



# 2025 Operating Budget Revenues -Tax Supported



| <b>INVESTMENT IN INFRASTRUCTURE</b> |  |
|-------------------------------------|--|
|-------------------------------------|--|

.

.

|                                                        | Budget Impact | Levy Impact |
|--------------------------------------------------------|---------------|-------------|
| Reserve Increases to Fund Capital and Special Projects | • \$487,330   | • 5.02%     |

•••

| INVESTMENT IN STAFF           |               |             |
|-------------------------------|---------------|-------------|
|                               | Budget Impact | Levy Impact |
| Cost of Living Adjustments    | • \$231,710   | • 2.39%     |
| Non-Uni