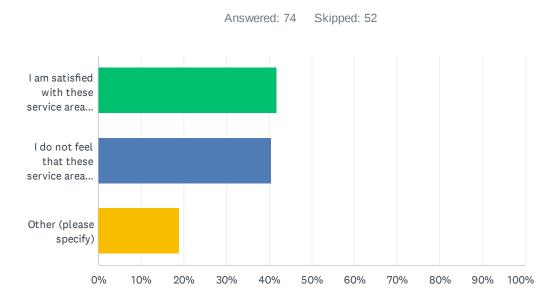

To foster public engagement in the budget process, a Budget Survey was launched in the fall of 2024 to gather community input, with the detailed findings found in **Schedule G** to this report. We received 126 responses to the Budget Survey; those that responded to the survey have provided observations on various services provided by the Township. 65% of the respondents rated the overall value they are receiving from their tax dollars as fair or better.