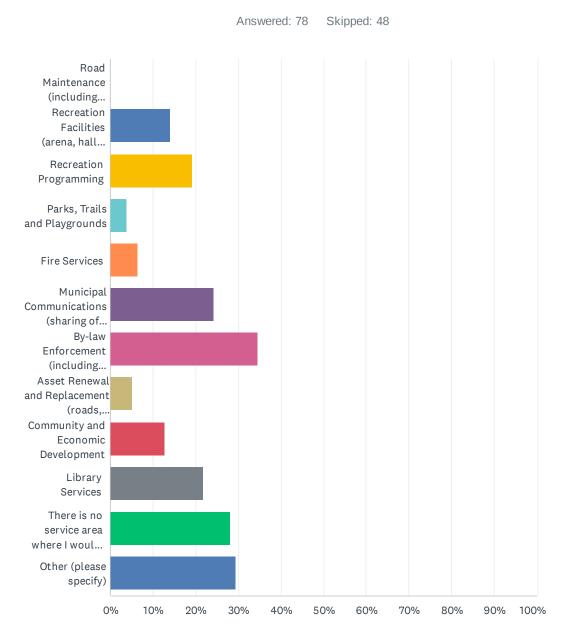

To foster public engagement in the budget process, a Budget Survey was launched in the fall of 2024 to gather community input, with the detailed findings found in **Schedule G** to this report. We received 126 responses to the Budget Survey; those that responded to the survey have provided observations on various services provided by the Township. 65% of the respondents rated the overall value they are receiving from their tax dollars as fair or better.