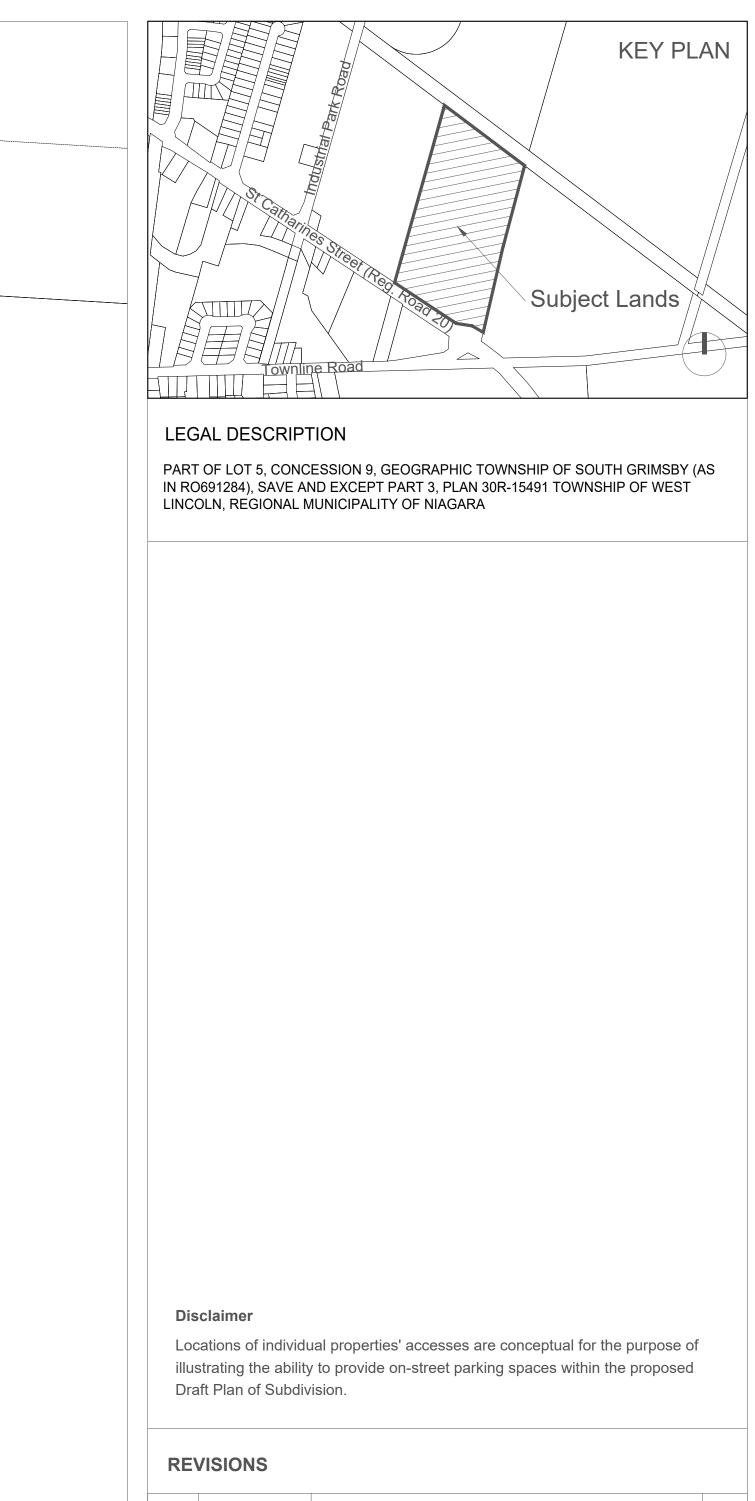

## PRELIMINARY CONCEPT PLAN

LANDS NORTH OF ST. CATHARINES STREET, TOWNSHIP OF WEST LINCOLN

KAINTHVILLE HOLDINGS INC. Scale: 1:750 For: Drawing No.: 21751.3.8 Date: November 20, 2024

THIS DRAWING SHALL ONLY BE USED IN CIRCUMSTANCES FOR WHICH IT WAS ORIGINALLY PREPARED AND FOR WHICH NPG PLANNING