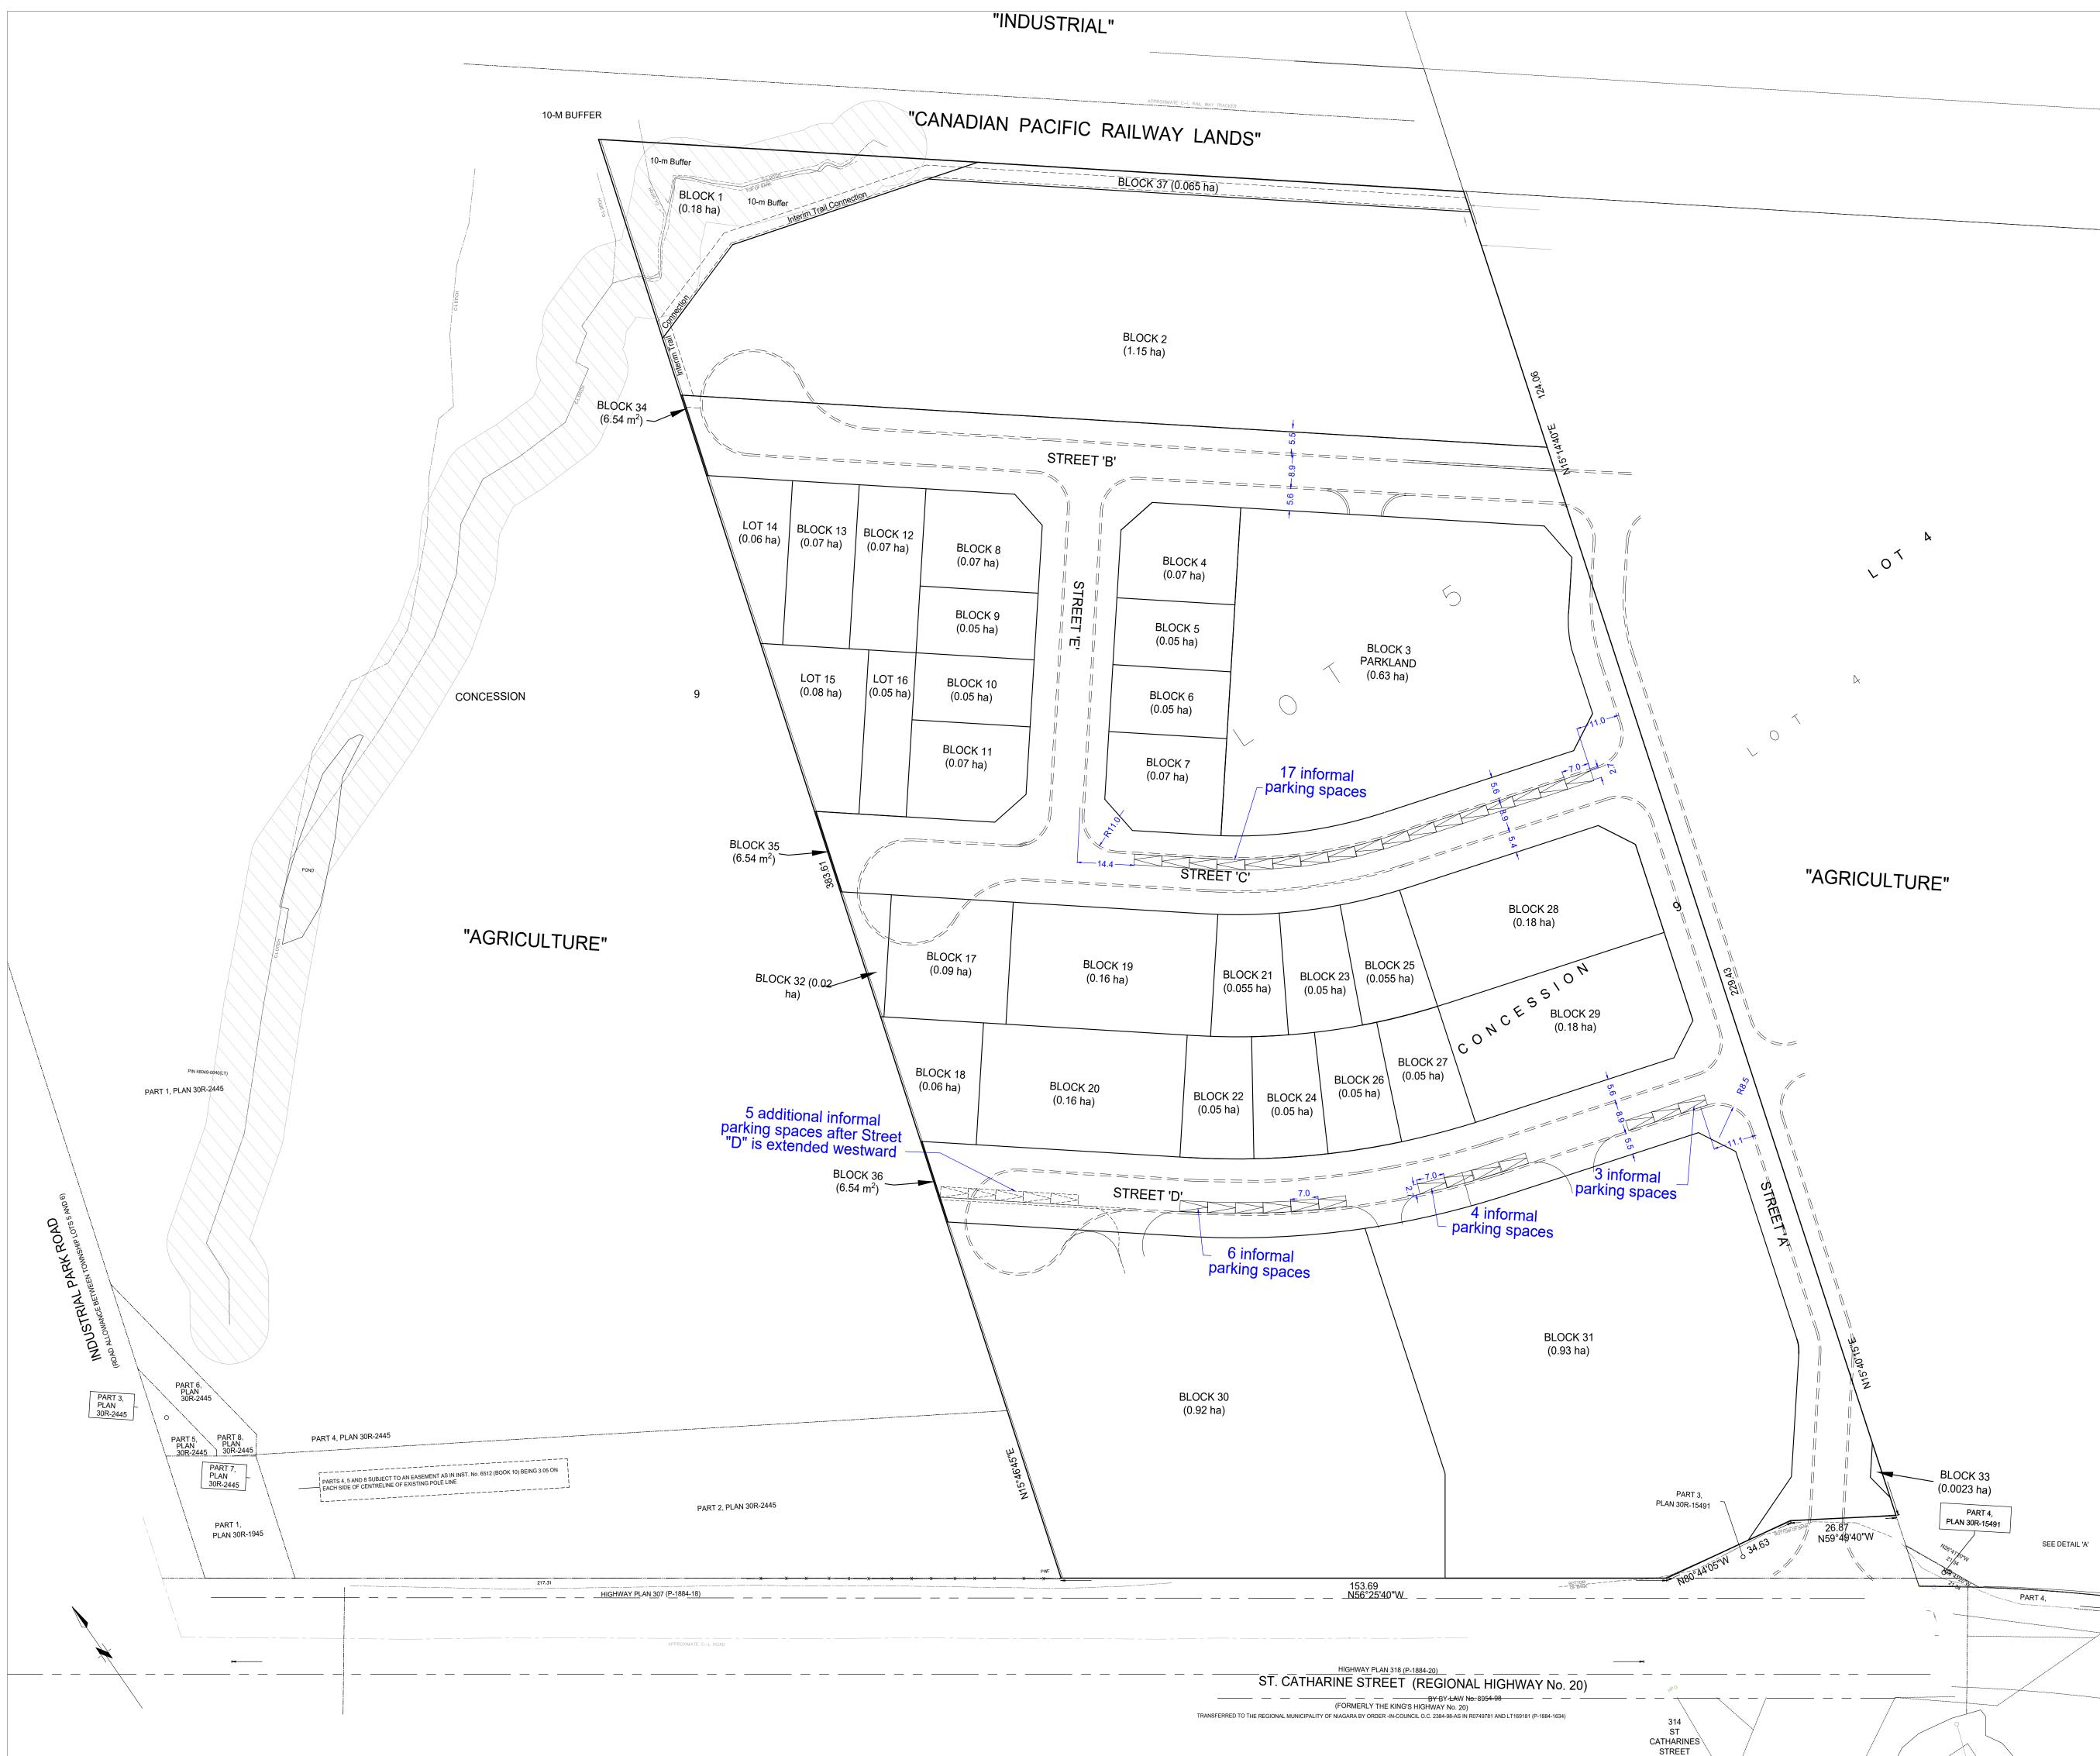

## PRELIMINARY CONCEPT PLAN

LANDS NORTH OF ST. CATHARINES STREET, TOWNSHIP OF WEST LINCOLN

KAINTHVILLE HOLDINGS INC. Scale: 1:750 For: Drawing No.: 21751.3.8 Date: November 20, 2024

THIS DRAWING SHALL ONLY BE USED IN CIRCUMSTANCES FOR WHICH IT WAS ORIGINALLY PREPARED AND FOR WHICH NPG PLANNING